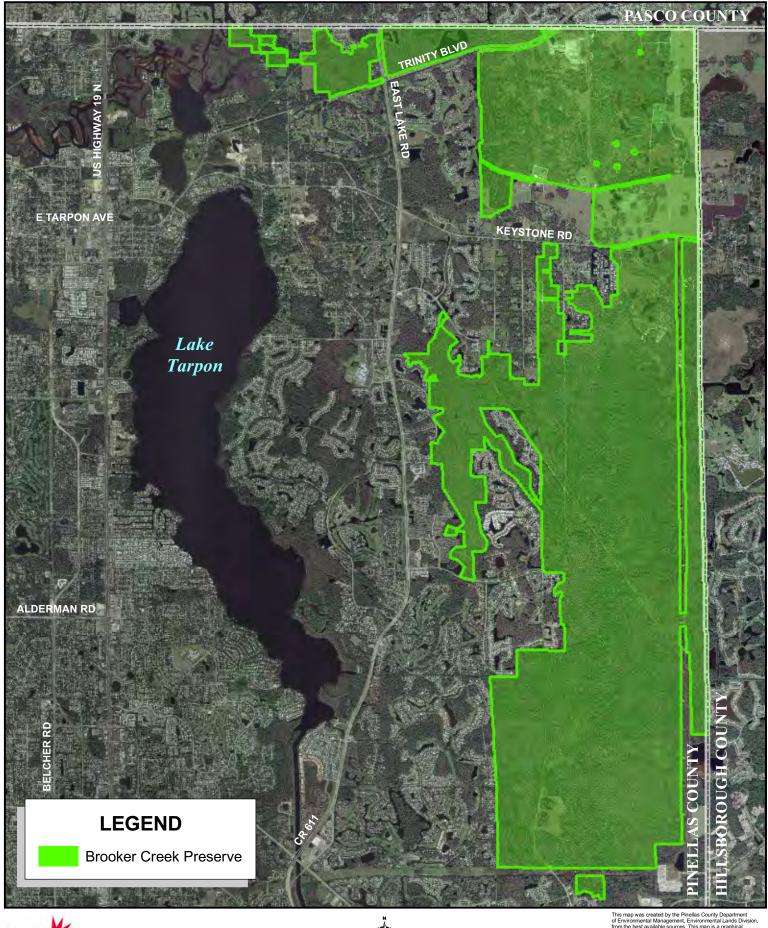

## **BROOKER CREEK PRESERVE**

This map was created by the Pinellas County Department of Environmental Management, Environmental Lands Division, from the best available sources. This map is a graphical representation of land and/or planimetric data for use as a visual aid for planning purposes only. These data may not have been collected and/or certified under the supervision of a licenses Professional Surveyor and Mapper. Pinellas County makes no warranty as to the accuracy of the data contained within this map warranty as to the accuracy of the data contained within this map with the property bound and the surveyor in any mate was presented to the professional surveyor of the professional surveyor in any mate was presented to the professional surveyor in any mate was presented to the professional surveyor in any mate was presented to the professional surveyor in any mate was presented to the professional surveyor in any mate was presented to the presented