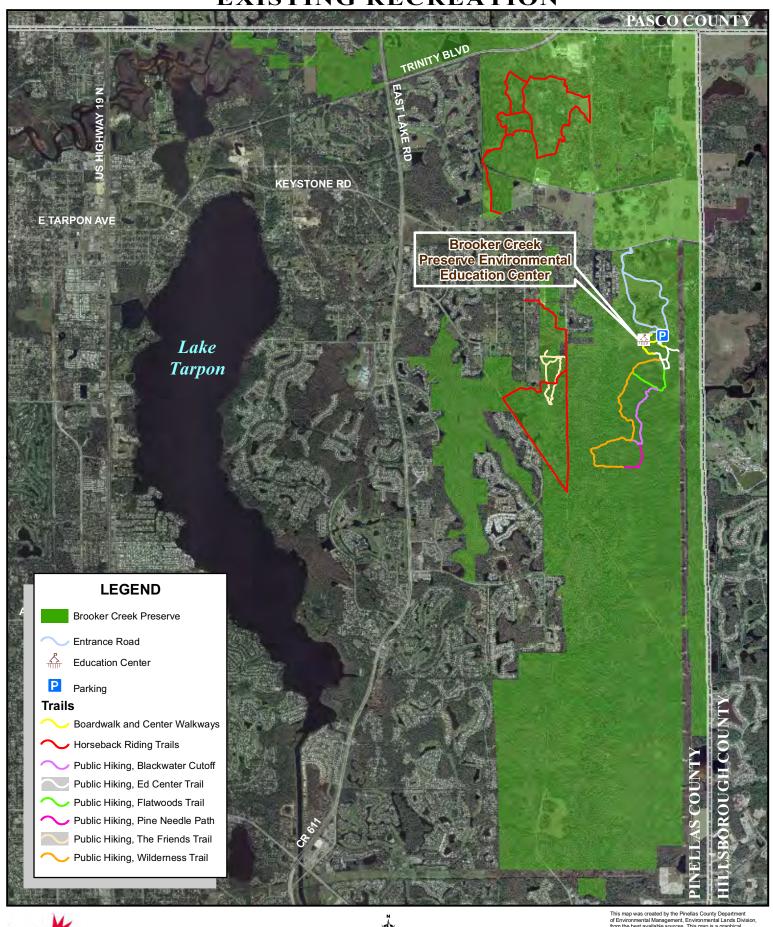

## BROOKER CREEK PRESERVE EXISTING RECREATION PASCO COUNTY

Pinellas Envilonmental MANAGEMENT

4,000 2,000 0 s 4,000

This map was created by the Pinellas County Department of Environmental Management, Environmental Lands Division, from the best available sources. This map is a graphical representation of land and/or planimetir data for use as a visual aid for planing purposes only. These data may not have been collected and/or certified under the supervision of a licensed Professional Surveyor and Mapper. Pinellas County makes no warranty as to the accuracy of the data contained within this map. Please consult a licensed professional land surveyor in any matter involving property boundaries. Map Date: April 2009.