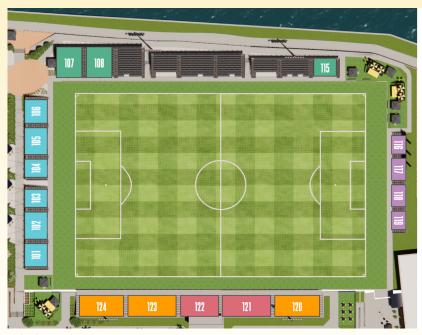

| NORTH SIDELINE SEATBACKS (SECTION 107, 108, 115)                                                                                    | \$37 |
|-------------------------------------------------------------------------------------------------------------------------------------|------|
| SOUTH MIDFIELD BLEACHER (SECTION 121, 122)                                                                                          | \$37 |
| SOUTH SIDELINE BLEACHER (SECTION 120, 123, 124)                                                                                     | \$31 |
| <b>GOAL BLEACHER</b> (SECTION 101, 102, 103, 104, 105, 106)                                                                         | \$25 |
| SUPPORTER (STANDING ROOM ONLY) (SECTION 116, 117, 118, 119) *Pricing does not include state taxes and other service/operation fees. | \$17 |